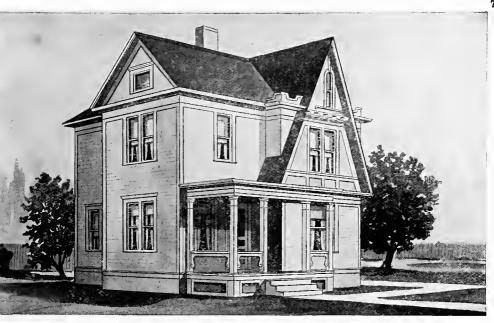

Design No. 2005

First Floor Plan

second Floor Place

### Size: Width, 28 feet 6 inches; length, 43 feet, exclusive of porch

Blue prints consist of basement plan; first and second floor plans; front, rear, two side elevations; wall sections and all necessary interior details. Specifications consist of about twenty pages of typewritten matter.

Full and complete working plans and specifications of this house will be furnished for \$5.00. Cost of this house is from about \$2,250.00 to about \$2,500.00, according to the locality in which it is built.